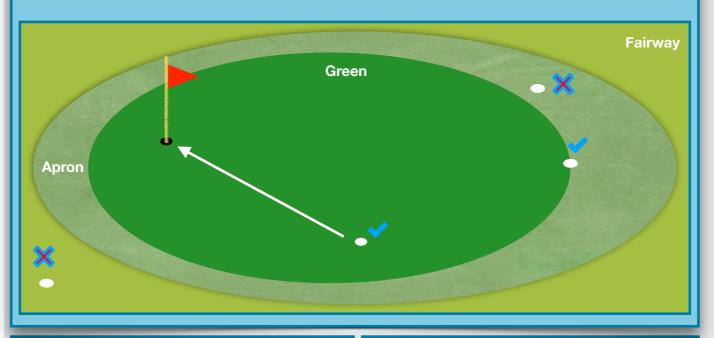

## **Key Competition Guidance**

Any stroke taken when the ball is on the green counts as a putt.

If <u>ANY</u> part of the ball is on the green, it is deemed to be on the green (Rule 13.1a).

In all instance a <u>max\_of 4</u> putts to be recorded per hole, therefore scores will range from 0 to 4. (e.g. Pick up will score 4)

Note - Chip/Putt in from fairway or apron does <u>NOT</u> count, therefore will score 0

If in doubt refer to marker.